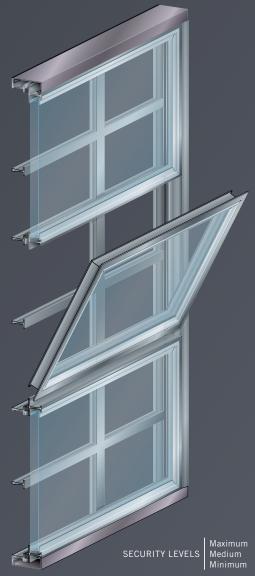

# 100+ YEARS STRONG IN WINDOW SECURITY, SAFETY, AND ENDURING PERFORMANCE

Hope's is the largest manufacturer of custom steel windows and doors in the United States and is committed to delivering products with the absolute highest standards of quality and excellence.

Our diverse solutions afford Hope's the ability to be the industry leader for your exterior secure and non-secure thermal window and door requirements featuring:

- Thermal break and other energy efficient designs
- Fixed, operable, and skylight configurations to meet daylighting and ventilation needs
- Fully customizable for all safety, function, performance, and security requirements
- Fully welded corner construction for strength and weather tightness
- Integrated tool resistant steel
- Steel, Steel + Aluminum, Stainless Steel, or Stainless Steel + Aluminum material options

SHOWN: HOPE'S STB20 Thermally broken side hung steel security window

**NOV/DEC 2017** 