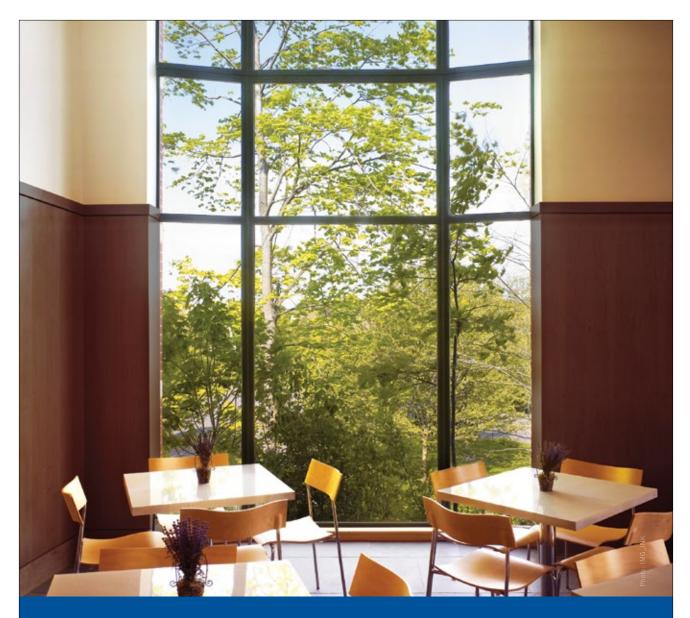

#### Exterior windows for behavioral health facilities must guarantee safety and security

**for patients and staff.** Their strength should be proven per rigorous ASTM testing. Equally important, they should foster serenity and contribute to an environment's healing properties. Hope's steel windows provide maximum safety and security with minimal framing. The result? Wider views and enduring elegance allowing for bountiful sunlight in homelike comfort.

### CREATE A POSITIVE OUTLOOK

Exterior windows for behavioral health facilities must guarantee safety and security for patients and staff. The strength of windows should be proven per rigorous ASTM testing. Equally important, they should foster serenity and contribute to an environment's healing properties. Hope's steel windows provide maximum safety and security with minimal framing to offer an enduring elegance and homelike comfort.

- » Long life cycle and low maintenance
- » Energy efficient and contributes toward LEED certification
- » Wider views and bountiful natural light
- » Human impact resistant
- » Optional Health & Life Safety features such as integrated blinds, concealed mechanics, and controlled operation