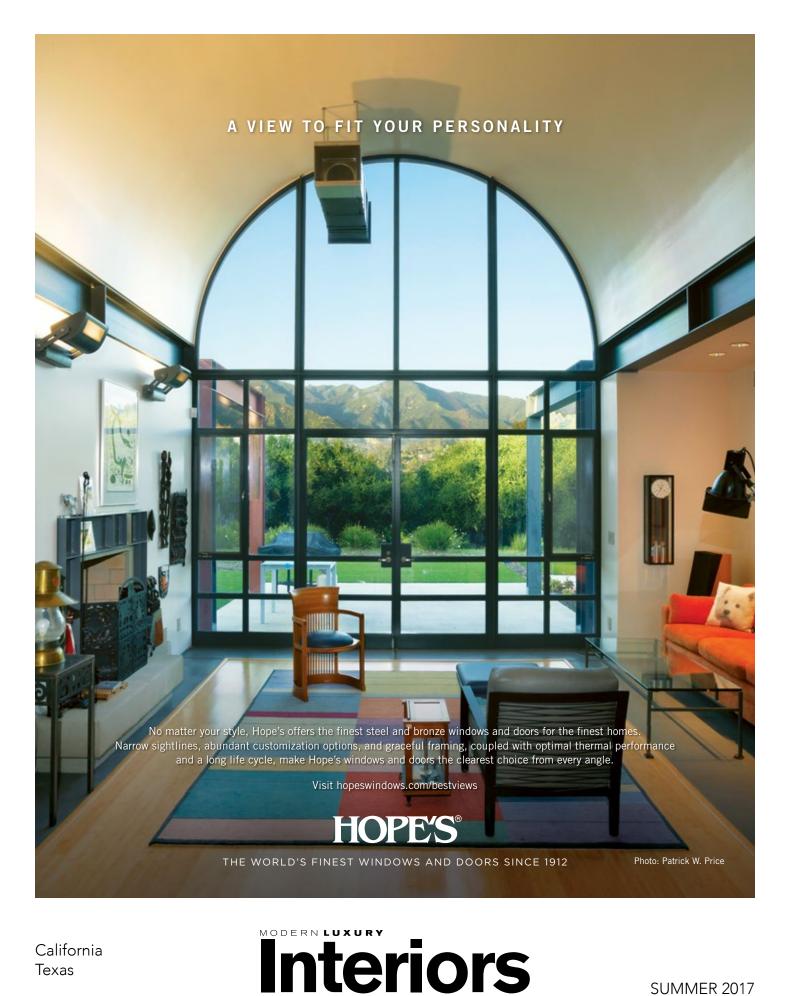

California South Florida Texas

Atlanta Chicago

Interiors

WINTER/SPRING 2017

California South Florida Texas Atlanta Chicago Scottsdale Interiors

SPRING 2017

Choose Hope's for the finest solid steel and bronze windows and doors for your home. Enjoy endless natural light thanks to the slimmest sightlines and most elegant framing profiles. Select your material, your frame, your shape, size, and glass. Pick from our Artistic Expression Palette and unlimited color choices. Create a view that will endure for generations. Hope's – the best from any point of view.

BEAUTY FROM EVERY ANGLE

Visit hopeswindows.com/bestviews

THE WORLD'S FINEST WINDOWS AND DOORS SINCE 1912

Interiors

Photo: Pete Albert

Atlanta Chicago South Florida

SUMMER 2017

California Texas