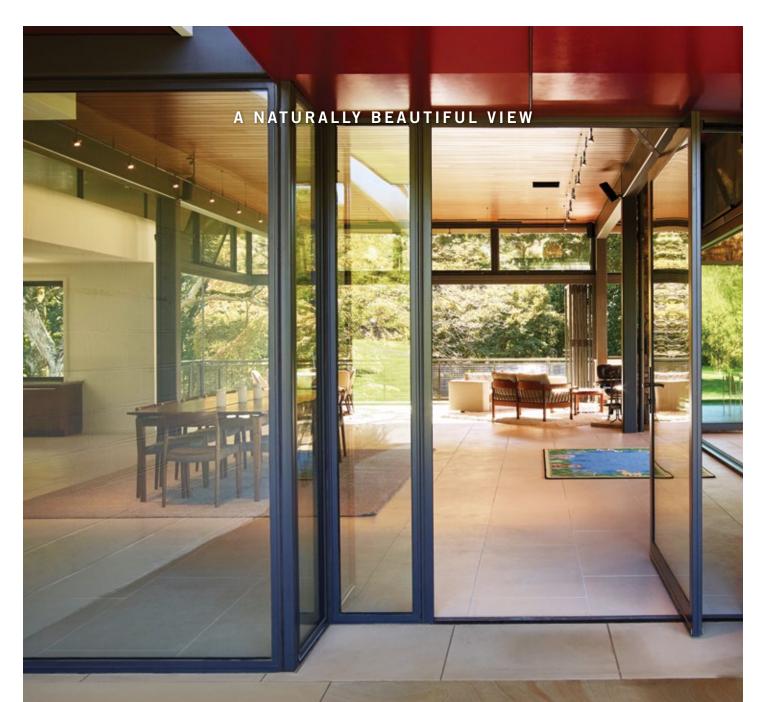

## A NATURALLY BEAUTIFUL VIEW

Gain a fresh perspective with Hope's – the finest solid steel and bronze windows and doors for the finest homes. Select your material, your frame, your shape, size, and glass, and pick from our Artistic Expression Palette and unlimited color choices. Enjoy your new view, knowing that optimal thermal performance, superior strength, and a long life cycle give Hope's windows and doors the best possible outlook.

Visit hopeswindows.com/bestviews

THE WORLD'S FINEST WINDOWS AND DOORS SINCE 1912

Tom Arban Photography, Inc.