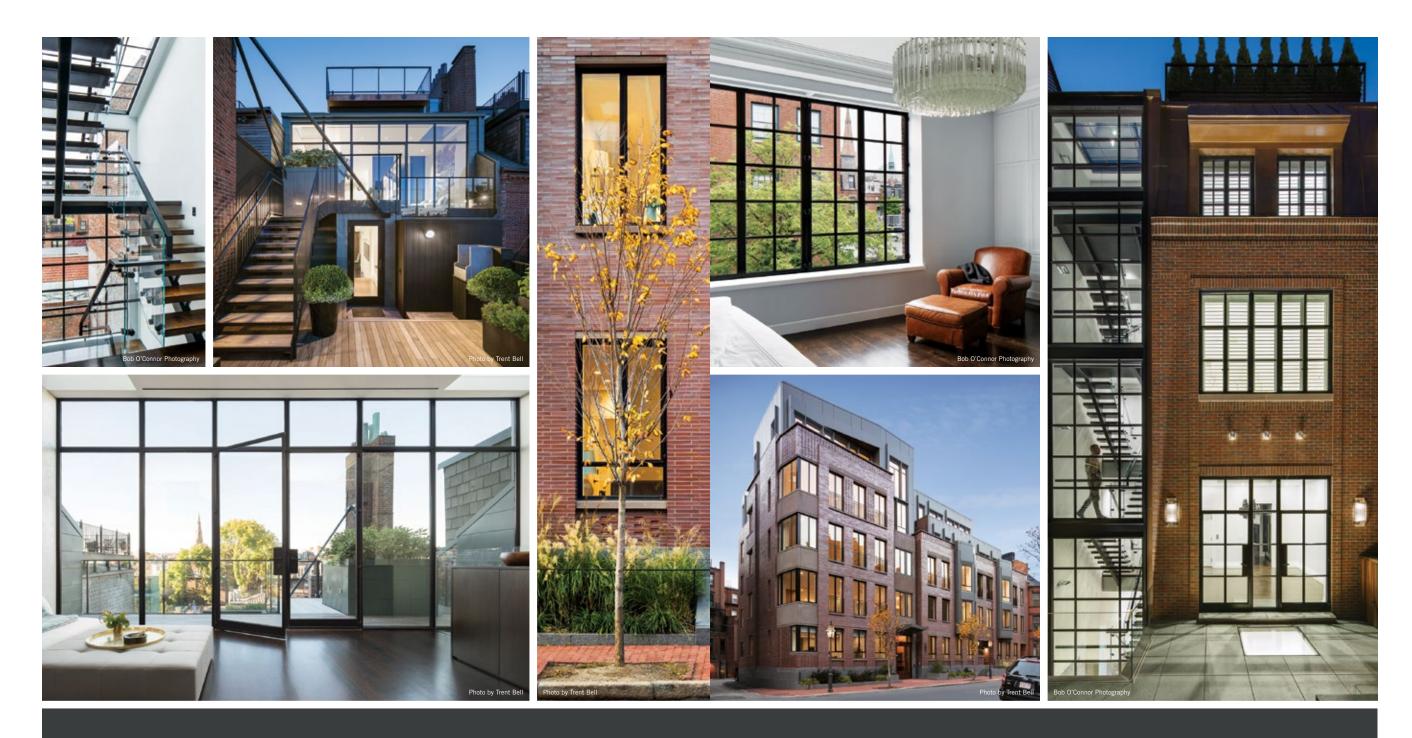

#### SURROUNDED BY ENDLESS VIEWS

From every perspective, Hope's offers the finest steel and bronze windows and doors for the finest homes. Narrow sightlines, abundant customization options, and graceful framing, coupled with optimal thermal performance and a long life cycle, make Hope's windows and doors the clearest choice from every angle.

### THE BEST VIEWS AREN'T ALWAYS FROM THE INSIDE

No matter your vantage point, Hope's offers the finest solid steel and bronze windows and doors for the finest homes. Narrow sightlines, abundant customization options, and graceful framing, coupled with optimal thermal performance and a long life cycle, make Hope's windows and doors the clearest choice from every angle.

#### THE BEST VIEWS AREN'T ALWAYS FROM THE INSIDE

No matter your vantage point, Hope's offers the finest steel and bronze windows and doors for the finest homes. Narrow sightlines, abundant customization options, and graceful framing, coupled with optimal thermal performance and a long life cycle, make Hope's windows and doors the clearest choice from every angle.

## A NATURALLY BEAUTIFUL VIEW

From every perspective, Hope's offers the finest solid steel and bronze windows and doors for the finest homes. Narrow sightlines, abundant customization options, and graceful framing, coupled with optimal thermal performance and a long life cycle, make Hope's windows and doors the clearest choice from every angle.