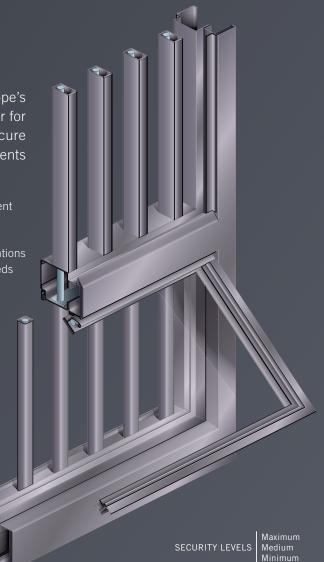

### 100+ YEARS STRONG IN WINDOW SECURITY, SAFETY, AND ENDURING PERFORMANCE

Hope's is the largest manufacturer of custom steel windows and doors in the United States and is committed to delivering products with the absolute highest standards of quality and excellence.

Our diverse solutions afford Hope's the ability to be the industry leader for your exterior secure and non-secure thermal window and door requirements featuring:

- Thermal break and other energy efficient designs
- Fixed, operable, and skylight configurations to meet daylighting and ventilation needs
- Fully customizable for all safety, function, performance, and security requirements
- Fully welded corner construction for strength and weather tightness
- Integrated tool resistant steel
- Steel, Steel + Aluminum, Stainless Steel, or Stainless Steel + Aluminum material options

SHOWN: HOPE'S S51 Steel air-vented security window

SEPT/OCT 2017