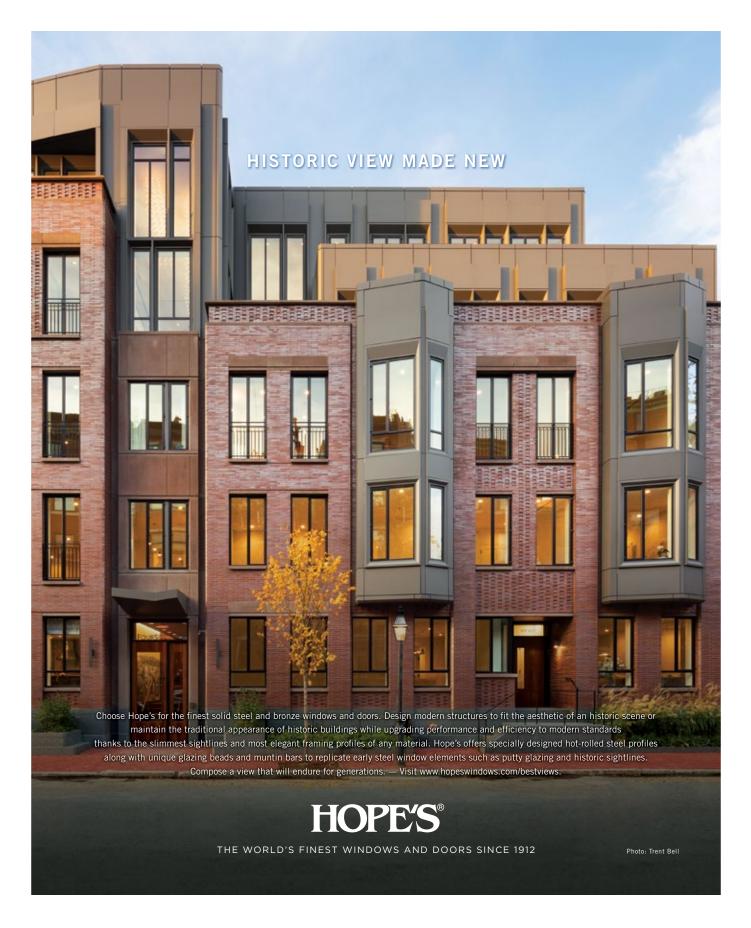

### PRESERVING AN HISTORIC VIEW

Choose Hope's for the finest solid steel and bronze windows and doors. Maintain the traditional aesthetic of historic buildings while upgrading performance and efficiency to modern standards thanks to the slimmest sightlines and most elegant framing profiles of any material. Hope's offers specially designed hot-rolled steel profiles along with unique glazing beads and muntin bars to replicate early steel window elements such as putty glazing and historic sightlines. Preserve a view that will endure for generations

Visit www.hopeswindows.com/bestviews

# HOPE'S

THE WORLD'S FINEST WINDOWS AND DOORS SINCE 1912

# Traditional Building

**APRIL 2017** 