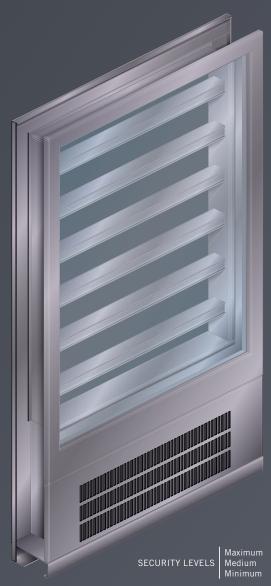

SHOWN: HOPE'S S41 Steel swing-in hopper guard frame security window with surrounding U-channel connection

JULY/AUGUST 2017

SHOWN: HOPE'S S51 Steel air-vented security window

SEPT/OCT 2017

SHOWN: HOPE'S STB20 Thermally broken side hung steel security window

**NOV/DEC 2017** 