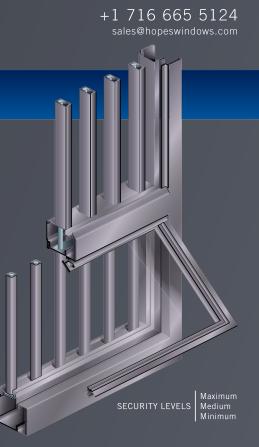

#### 100+ YEARS STRONG IN WINDOW SECURITY, SAFETY, AND ENDURING PERFORMANCE

Hope's is the largest manufacturer of custom steel windows and doors and is committed to delivering products with the absolute highest standards of quality and excellence.

Our diverse solutions afford Hope's the ability to be the industry leader for your exterior secure and non-secure thermal window and door requirements featuring:

- Thermal break and other energy efficient designs
- Fixed, operable, and skylight configurations to meet daylighting and ventilation needs
- Fully customizable for all safety, function, performance, and security requirements
- Fully welded corner construction for strength and weather tightness
- Integrated tool resistant steel
- Steel, Steel + Aluminum, Stainless Steel, or Stainless Steel + Aluminum material options

SHOWN: HOPE'S S41 Steel swing-in hopper guard frame security window with surrounding U-channel connection

JULY/AUGUST 2017