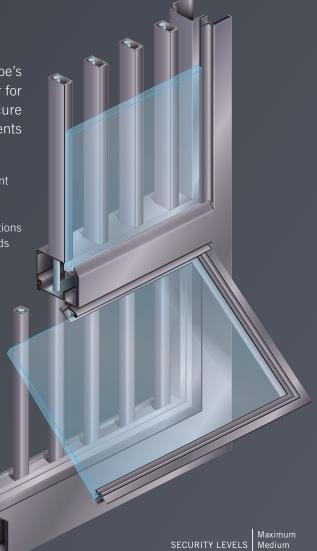

SECURITY LEVELS Maximum Medium Minimum

SHOWN: HOPE'S STB30 Thermally broken steel security skylight

JULY/AUG 2018