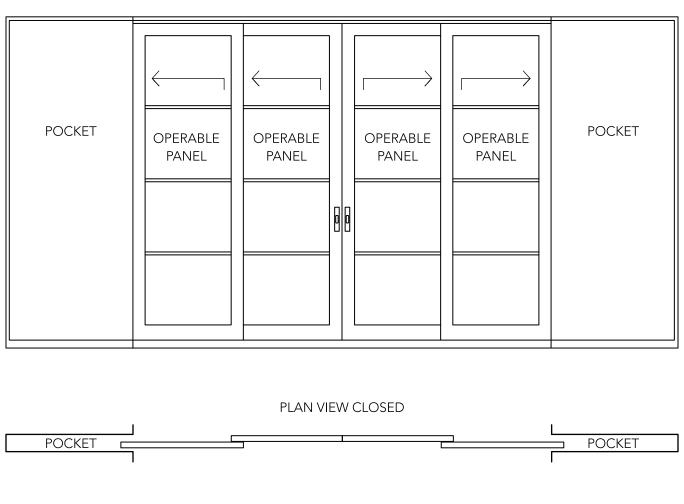

# Hopkins Series TM Impact Resistant Slide & Fold Doors

- Handcrafted custom capabilities
- Narrow profiles
- Large spans and openings
- Multiple panel configurations
- Unmatched material strength of steel
- Hope's Power of 5 Finishing System
- Solid brass levers
- Ability to match bronze finishes

Consult Hope's for additional configuration options