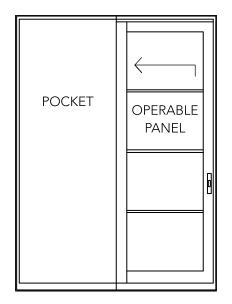

# 5000 Series TM Impact Resistant Lift & Slide Doors

- Handcrafted custom capabilities
- Narrow profiles
- Large spans and openings with optional pocketing configurations
- Unmatched material strength of steel
- Hope's Power of 5 Finishing System
- Solid brass hardware
- Ability to match bronze finishes

Consult Hope's for additional configuration options