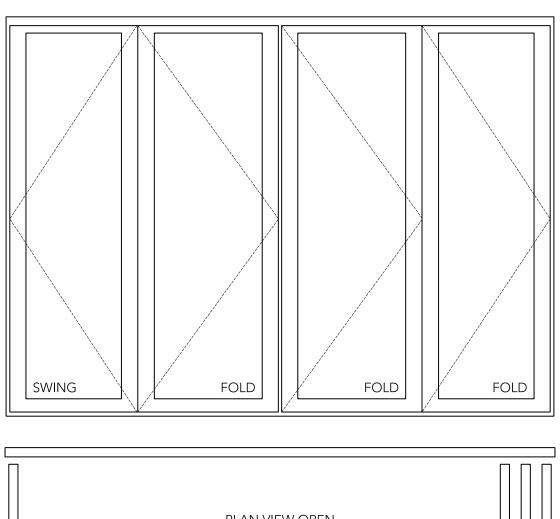

# Hopkins Series TM Impact Resistant Slide & Fold Doors

- Handcrafted custom capabilities
- Narrow profiles
- Large spans and openings
- Multiple panel configurations
- Unmatched material strength of steel
- Hope's Power of 5 Finishing System
- Solid brass levers
- Ability to match bronze finishes

Consult Hope's for additional configuration options