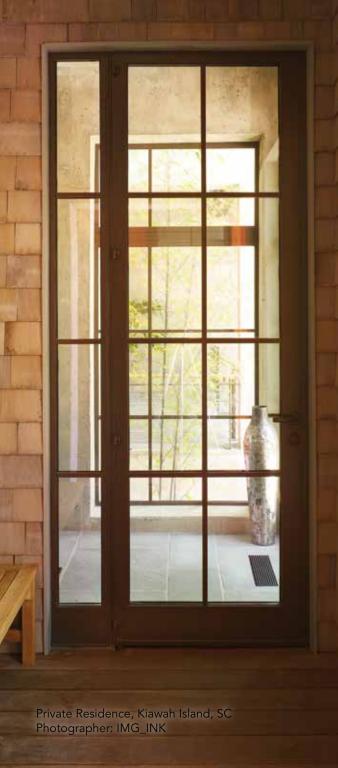

#### Jamestown175<sup>™</sup>

Impact Resistant Windows & Doors

- Handcrafted custom capabilities
- Offers exceptional design flexibility
- Narrow profiles
- Large spans and openings
- Elegant sightlines
- Solid brass hardware
- Unmatched material strength of steel
- Triple integral groove weatherstripping
- True divided lite options
- Hope's Power of 5 Finishing System

## Jamestown175<sup>™</sup>

Impact Resistant Windows & Doors