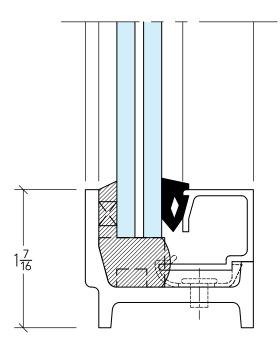

### Power of 5 Finishing System

for Steel Windows and Doors

- 1. Cleaning
- 2. Pretreatment
- 3. Epoxy E-coat Primer
- 4. Epoxy Powder Primer
- 5. Ultrathane Polyurethane Top Coat

ASTM certified: SSPC-SP8, D714-02, D4585, D1654-05, B117-03, G85, D5894-96, D4541