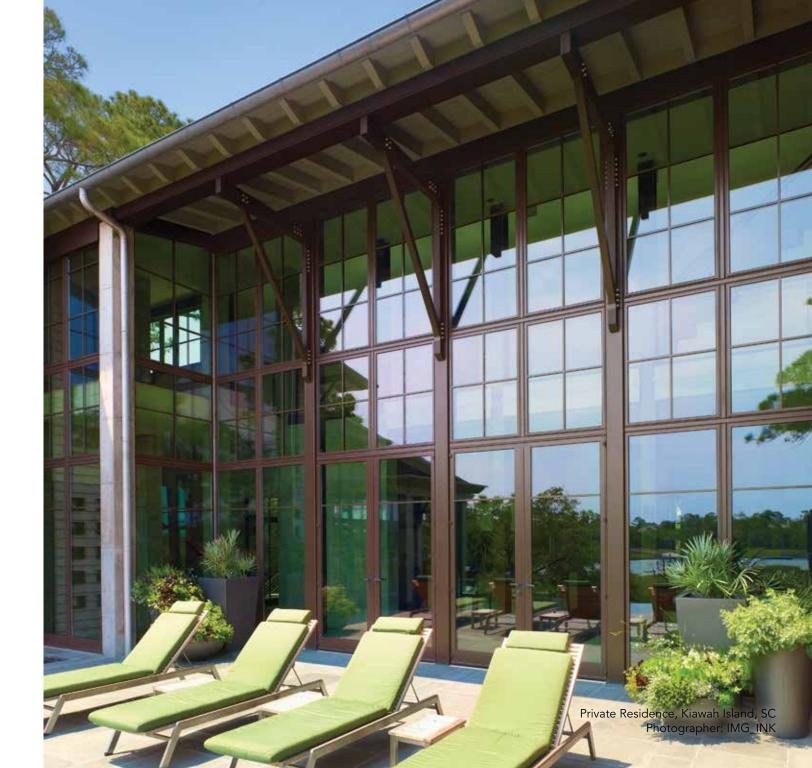

# Empire Bronze<sup>™</sup>

Impact Resistant Windows & Doors

- Handcrafted custom capabilities
- Offers exceptional design flexibility
- Narrow profiles
- Large spans and openings
- Solid bronze window and door profiles
- Solid brass hardware
- Exceptional material strength
- Double integral groove weatherstripping
- Bronze finishes

Hope's impact resistant bronze windows and doors afford effortless protection and peace of mind for elite properties.

# Empire Bronze TM Impact Resistant Windows & Doors