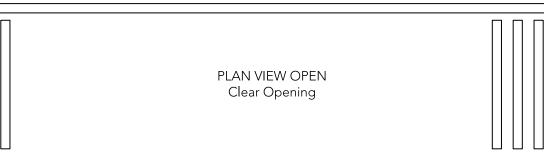

# Hopkins Series TM Impact Resistant Slide & Fold Doors

- Handcrafted custom capabilities
- Narrow profiles
- Large spans and openings
- Multiple panel configurations
- Unmatched material strength of steel
- Hope's Power of 5 Finishing System
- Solid brass levers
- Ability to match bronze finishes

Consult Hope's for additional configuration options