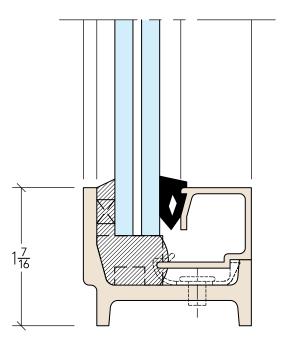

### Testing & Compliance

Impact Resistant Windows & Doors

Hope's impact resistant windows and doors have tested to the following standards:

- Florida Building Code (FBC) Impact, High Velocity Hurricane Zone (HVHZ) and Miami-Dade County standards:
  - » TAS 201-94
  - » TAS 202-94
  - » TAS 203-94

- Third party certified for:
  - » Air ASTM F283
  - » Water ASTM E331, E547
  - » Structural ASTM F330
  - » Impact ASTM E1886, E1996
  - » Forced Entry ASTM F588