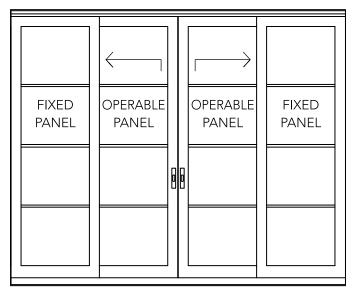

# Hopkins Series TM Impact Resistant Slide & Fold Doors

- Handcrafted custom capabilities
- Narrow profiles
- Large spans and openings
- Multiple panel configurations
- Unmatched material strength of steel
- Hope's Power of 5 Finishing System
- Solid brass levers
- Ability to match bronze finishes

Consult Hope's for additional configuration options