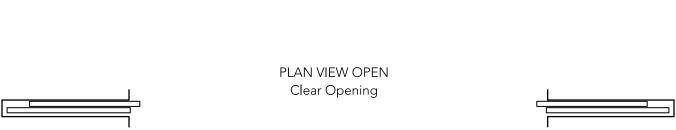

# Hopkins Series TM Impact Resistant Slide & Fold Doors

- Handcrafted custom capabilities
- Narrow profiles
- Large spans and openings
- Multiple panel configurations
- Unmatched material strength of steel
- Hope's Power of 5 Finishing System
- Solid brass levers
- Ability to match bronze finishes

Consult Hope's for additional configuration options