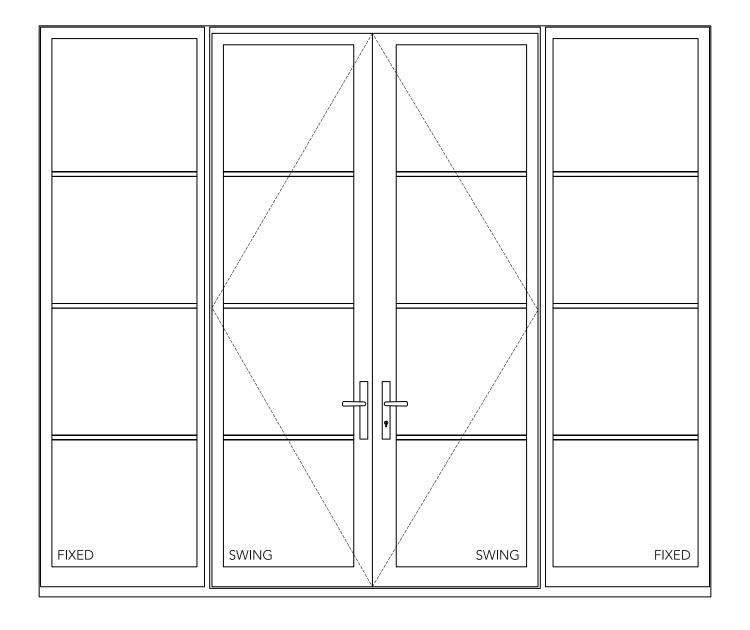

# Hopkins Series TM Impact Resistant Slide & Fold Doors

- Handcrafted custom capabilities
- Narrow profiles
- Large spans and openings
- Multiple panel configurations
- Unmatched material strength of steel
- Hope's Power of 5 Finishing System
- Solid brass levers
- Ability to match bronze finishes

Consult Hope's for additional configuration options