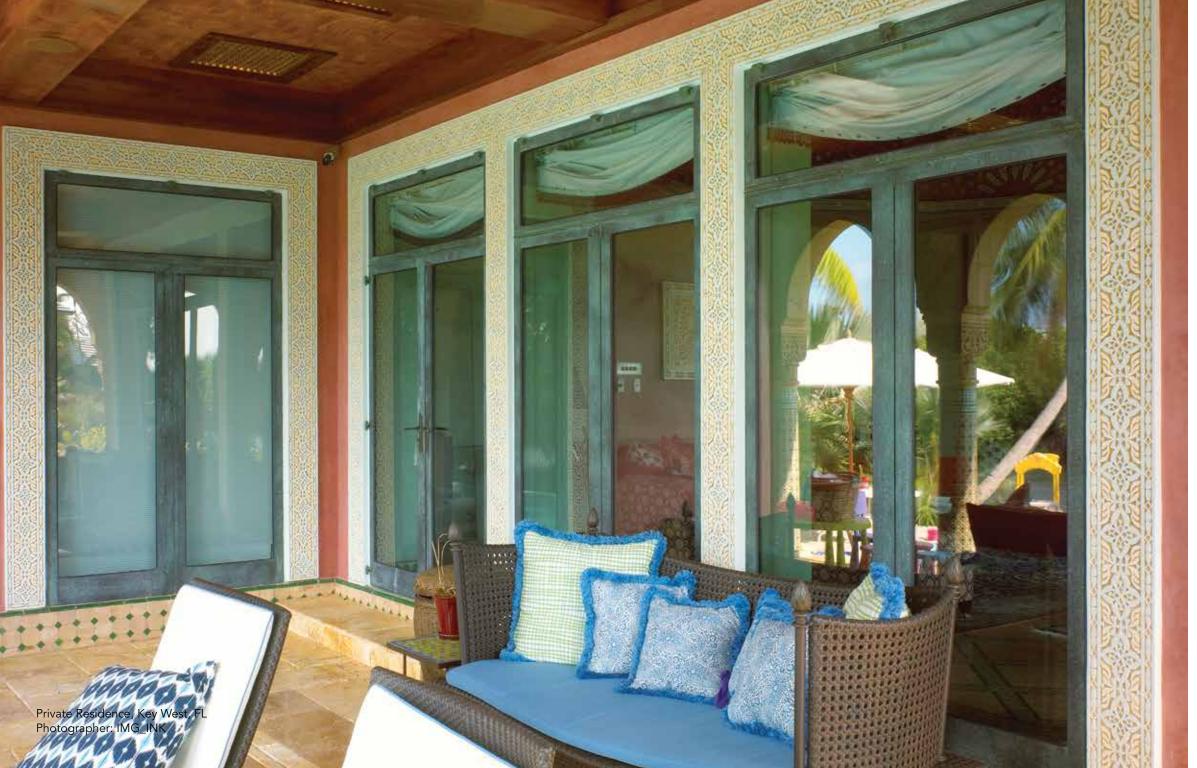

# Hopkins Series TM Impact Resistant Slide & Fold Doors

- Handcrafted custom capabilities
- Narrow profiles
- Large spans and openings
- Multiple panel configurations
- Unmatched material strength of steel
- Hope's Power of 5 Finishing System
- Solid brass levers
- Ability to match bronze finishes

Consult Hope's for additional configuration options