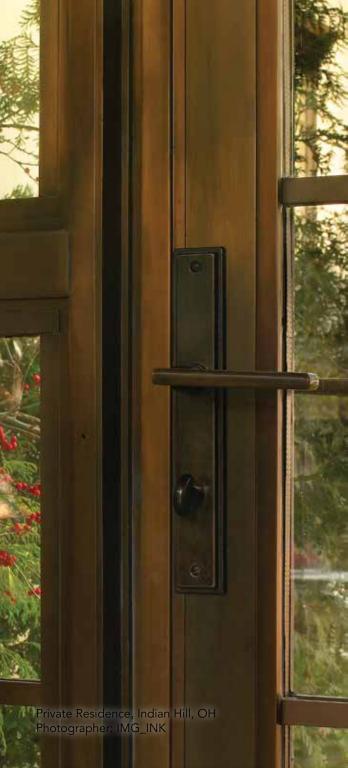

# Empire Bronze<sup>™</sup>

Impact Resistant Windows & Doors

- Handcrafted custom capabilities
- Offers exceptional design flexibility
- Narrow profiles
- Large spans and openings
- Solid bronze window and door profiles
- Solid brass hardware
- Exceptional material strength
- Double integral groove weatherstripping
- Bronze finishes

Hope's impact resistant bronze windows and doors afford effortless protection and peace of mind for elite properties.

# Empire Bronze TM Impact Resistant Windows & Doors