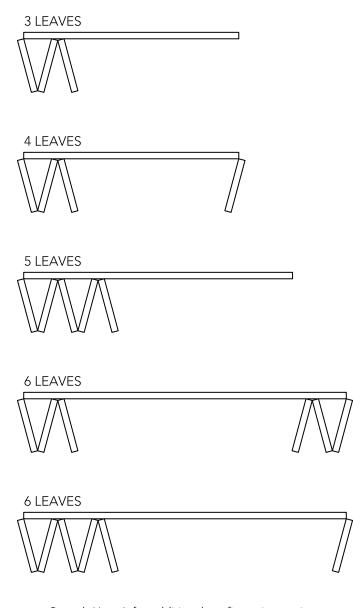

# Hopkins Series TM Impact Resistant Slide & Fold Doors

- Handcrafted custom capabilities
- Narrow profiles
- Large spans and openings
- Multiple panel configurations
- Unmatched material strength of steel
- Hope's Power of 5 Finishing System
- Solid brass levers
- Ability to match bronze finishes

Consult Hope's for additional configuration options